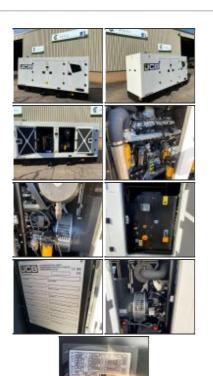

## **Details**

New Unused JCB G220QS Generator

- Silent enclosed canopy
- 50 Hz
- 3 Phase
- 400/230 Volts
- 2022 Year

CE marked

Available immediately ex stock

| CATEGORY     | Generators                         |
|--------------|------------------------------------|
| MANUFACTURER | JCB                                |
| ENGINE       | JCB 672 6 Cylinder Turbo<br>Diesel |
| ELECTRICS    | 24v                                |
| LxWxH        | 3.80M x 1.10M x 1.80M              |
|              |                                    |

**GROSS WEIGHT** 2700 Kg

**YEAR OF MANUFACTURE** 

2022

**QTY AVAILABLE** 1

**EXPORT** 

**REQUIREMENTS NLR** 

...more