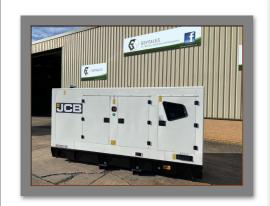

## **Details**

New Unused JCB G220QS Generator

- Silent enclosed canopy
- 50 Hz
- 3 Phase
- 400/230 Volts
- 2022 Year

CE marked

Available immediately ex stock

| CATEGORY     | Generators                         |
|--------------|------------------------------------|
| MANUFACTURER | JCB                                |
| ENGINE       | JCB 672 6 Cylinder Turbo<br>Diesel |
| ELECTRICS    | 24v                                |
| LxWxH        | 3.80M x 1.10M x 1.80M              |
|              |                                    |

New Unused JCB G220QS Generator
Govsales of Ex Military vehicles for sale, Ex Military Land
Rovers for sale, Ex army trucks for sale, MoD Surplus, Ex MoD
and NATO Disposals. Ex Military and Nato Plant and Equipment