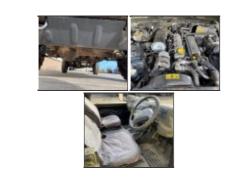

## **Details**

Rare Land Rover Defender Wolf 110 Scout

These vehicles have been used for special operations with only a small number supplied

Winterised version with raised snorkal and webasto heater

- Full roll cage •
- New spare wheel
- 1 x Rear commanders seat
- Waterproof dash board cover and seat covers
- Complete with vehicle CES kit
- 35,428 Kilometres only
- Excellent condition

| CATEGORY                       | Used Landrovers            |
|--------------------------------|----------------------------|
| MANUFACTURER                   | Land Rover                 |
| ENGINE                         | 300Tdi                     |
| GEARBOX                        | R380 5 speed               |
| BRAKES                         | Front and rear disc brakes |
| STEERING                       | RHD - PAS                  |
| TYRES                          | G90 7.50-R16               |
| ELECTRICS                      | 24V                        |
| L x W x H                      | 4.80m x 1.80m x 2.00m      |
| QTY AVAILABLE                  | 1                          |
| EXPORT<br>REQUIREMENTS<br>more | SIEL Licence Required      |