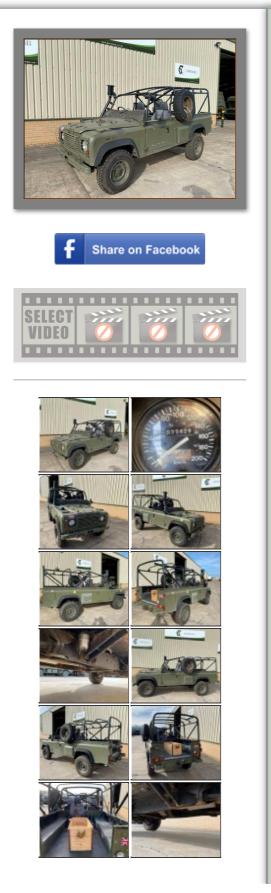

## Govsales - Ex MoD Surplus, Ex Army Trucks, Vehicles & Equipment

Land Rover Defender Wolf 110 Scout vehicle - MoD Ref: 50464

Land Rover Defender Wolf 110 Scout vehicle - MoD Ref: 50464

## **Details**

Rare Land Rover Defender Wolf 110 Scout

These vehicles have been used for special operations with only a small number supplied

Winterised version with raised snorkal and webasto heater

- Full roll cage •
- New spare wheel
- 1 x Rear commanders seat
- Waterproof dash board cover and seat covers
- Complete with vehicle CES kit
- 35,428 Kilometres only
- Excellent condition

| CATEGORY                       | Used Landrovers            |
|--------------------------------|----------------------------|
| MANUFACTURER                   | Land Rover                 |
| ENGINE                         | 300Tdi                     |
| GEARBOX                        | R380 5 speed               |
| BRAKES                         | Front and rear disc brakes |
| STEERING                       | RHD - PAS                  |
| TYRES                          | G90 7.50-R16               |
| ELECTRICS                      | 24V                        |
| L x W x H                      | 4.80m x 1.80m x 2.00m      |
| QTY AVAILABLE                  | 1                          |
| EXPORT<br>REQUIREMENTS<br>more | SIEL Licence Required      |