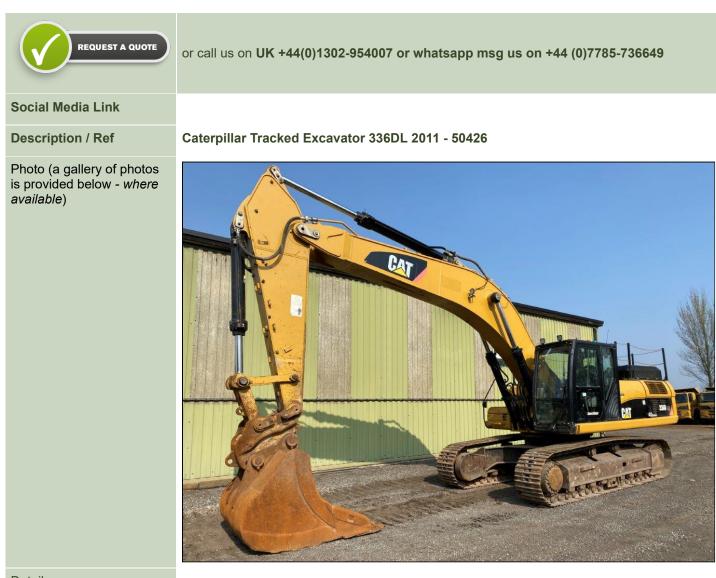

## Home | Previous Page

Details

Caterpillar 336 DL Tracked Excavator 2011 year 7,512 Hours 600mm pads Quick hitch

Digging Bucket

Reversing camera

Air conditioning

Clean machine in good overall condition

## Videos (if available)

| Category     | Tracked Excavators | Length                  |                              |
|--------------|--------------------|-------------------------|------------------------------|
| Manufacturer | Caterpillar        | Height                  |                              |
| Engine       | C9 200 HP          | Width                   |                              |
| Gearbox      |                    | GVW                     | 39,300 Kg                    |
| Brakes       |                    | Hrs_Kms                 | 7512 Hours                   |
| Steering     |                    | Date into Service       |                              |
| Tyres        |                    | Year of Manufacture     | 2011                         |
| Max Load     |                    | Qty Available           | 1                            |
| Electrics    | 24V                | Export Requirementsmore | NLR (No Licence<br>Required) |
|              |                    |                         |                              |

or call us on UK +44(0)1302-954007 or whatsapp msg us on +44 (0)7785-736649