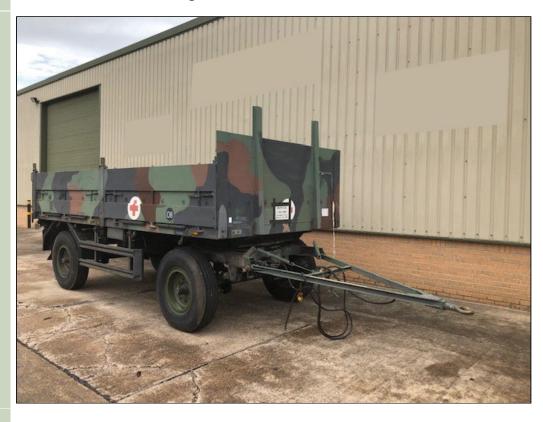

#### Schmitz 2 Axle Draw Bar Cargo Trailer - 50291

### Details

Schmitz 2 axle draw bar cargo trailers

Aluminium drop sides

Side protection guards

Tool/chain stowage box

Spare wheel

SAF axles

Steel Suspension

Air Brakes

Good condition direct from the military. Choice available

| Videos (if available) |                |                         |                       |
|-----------------------|----------------|-------------------------|-----------------------|
| Category              | Cargo Trailers | Length                  | 7.1 M                 |
| Manufacturer          | Schmitz        | Height                  | 2.35 M                |
| Engine                |                | Width                   | 2.5 M                 |
| Gearbox               |                | GVW                     | 8,200 Kg              |
| Brakes                |                | Hrs_Kms                 |                       |
| Steering              |                | Date into Service       |                       |
| Tyres                 | 10.00-R20      | Year of Manufacture     |                       |
| Max Load              | 4,000 Kg       | Qty Available           | 10                    |
| Electrics             | 24V            | Export Requirementsmore | SIEL Licence Required |