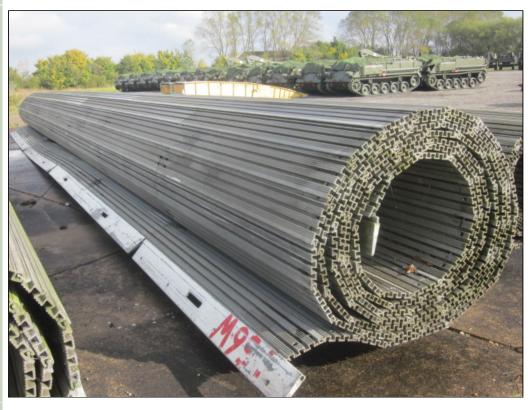

## **Description / Ref**

Faun trackway matting 16m x 22m - 40230

Photo (a gallery of photos is provided below - where available)

## Details

Faun trackway matting

Used for temporary roadways, runways, we have several rolls of this trackway available.

For a complete specification we have provided a link to the manufacturer - FULL SPECIFICATION

Length 22mtr x Width 16mtr (Approx weight per roll 15,000 kg's)

| Videos ( | (if available) |
|----------|----------------|
| 1.4000   | (II avanabio)  |

| Category     | Miscellaneous | Length | 22m |
|--------------|---------------|--------|-----|
| Manufacturer | Faun          | Height |     |
| Engine       |               | Width  | 16m |