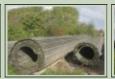

## **Description / Ref**

Faun trackway matting 16m x 22m - 40230

Photo (a gallery of photos is provided below - where available)

## Details

Faun trackway matting

Used for temporary roadways, runways, we have several rolls of this trackway available.

For a complete specification we have provided a link to the manufacturer - FULL SPECIFICATION

Length 22mtr x Width 16mtr (Approx weight per roll 15,000 kg's)

| Videos ( | (if available) |
|----------|----------------|
| 1.4000   | (II avanabio)  |

| Category     | Miscellaneous | Length | 22m |
|--------------|---------------|--------|-----|
| Manufacturer | Faun          | Height |     |
| Engine       |               | Width  | 16m |