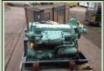

## **Description / Ref**

Rolls Royce K60 engines fully reconditioned - 40165

Photo (a gallery of photos is provided below - where available)

Details

Rolls Royce K60 engines fully reconditioned by Rolls Royce.

As fitted in the Fv430 series of tracked vehicles as used by the army.

## Videos (if available)

| Category     | Engines         | Length  | 1.50m |
|--------------|-----------------|---------|-------|
| Manufacturer | Rolls Royce     | Height  | 1.30m |
| Engine       | K60 Rolls Royce | Width   | 1.00m |
| Gearbox      | n/a             | GVW     | 650kg |
| Brakes       | n/a             | Hrs_Kms | 0     |
|              |                 |         |       |