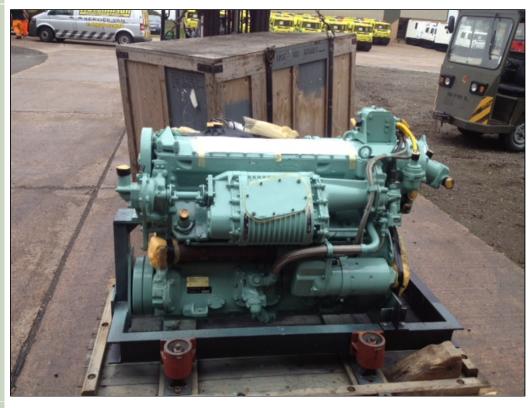

## **Description / Ref**

Rolls Royce K60 engines fully reconditioned - 40165

Photo (a gallery of photos is provided below - where available)

Details

Rolls Royce K60 engines fully reconditioned by Rolls Royce.

As fitted in the Fv430 series of tracked vehicles as used by the army.