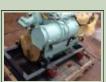

## **Description / Ref**

Rolls Royce K60 engines fully reconditioned - 40165

Photo (a gallery of photos is provided below - where available)

Details

Rolls Royce K60 engines fully reconditioned by Rolls Royce.

As fitted in the Fv430 series of tracked vehicles as used by the army.

## Videos (if available)

| Category     | Engines         | Length  | 1.50m |
|--------------|-----------------|---------|-------|
| Manufacturer | Rolls Royce     | Height  | 1.30m |
| Engine       | K60 Rolls Royce | Width   | 1.00m |
| Gearbox      | n/a             | GVW     | 650kg |
| Brakes       | n/a             | Hrs_Kms | 0     |
|              |                 |         |       |