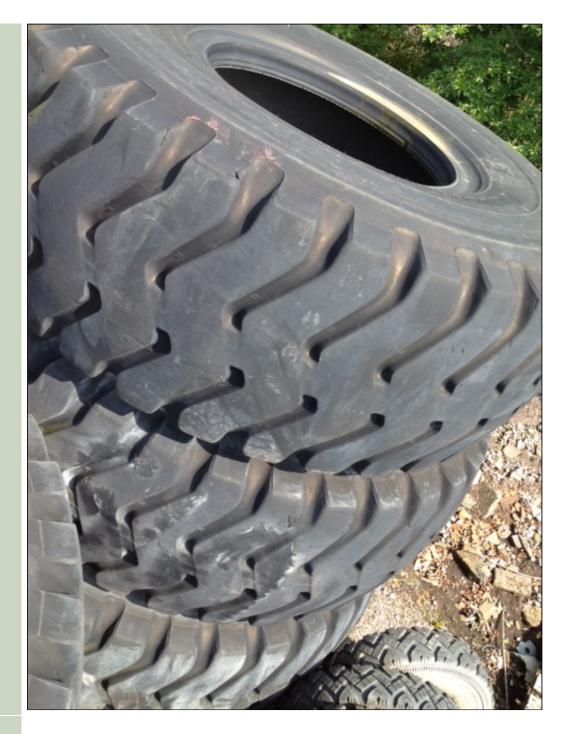

www.modsurplus.co.uk

Tel: +44 (0)1302-954007

Return to Homepage | E-Mail: sales@modsurplus.co.uk

or call us on UK +44(0)1302-954007

**Description / Ref** 

Bridgestone 29.5T35 VSTEEL (Used 75/80% Good) - 40111

Photo (a gallery of photos is provided below - where available)

Details

29.5T35 VSTEEL (Used 75/80% Good)