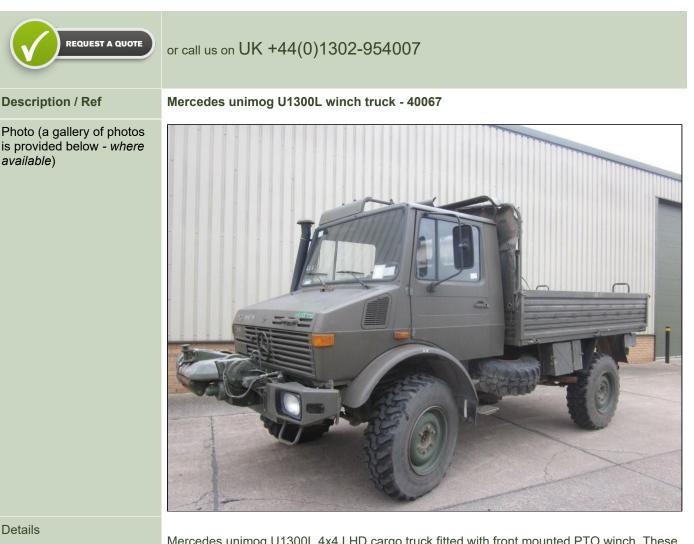

## Return to Homepage | E-Mail: sales@modsurplus.co.uk

Mercedes unimog U1300L 4x4 LHD cargo truck fitted with front mounted PTO winch. These vehicles are ex military reserve stock with low kilometres.

We always have a choice of vehicles in stock either standard cargo vehicles, winch vehicles and also ambulances.