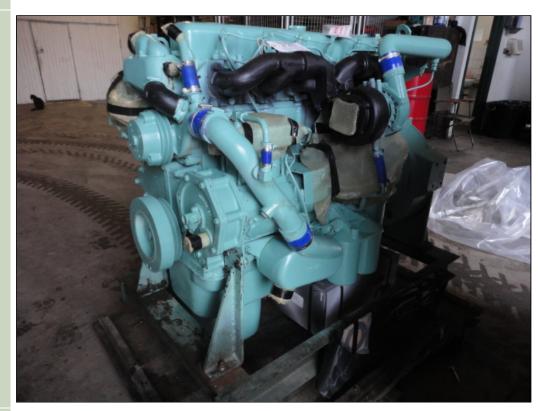

## Reconditioned Bedford 500 engine - 33054

Details

Reconditioned Bedford 500 engines, complete with injection pump, turbo, starter, alternator, clutch, completed assembly in boxes.