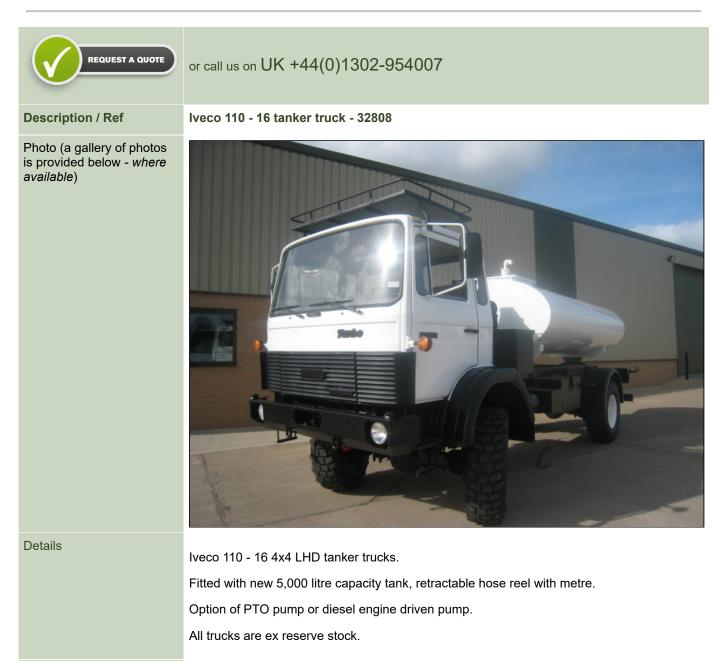

## Videos (if available)

| Category     | Tanker           |
|--------------|------------------|
| Manufacturer | lveco            |
| Engine       | Deutz<br>cylinde |

| Tanker Trucks                               | Length |
|---------------------------------------------|--------|
| lveco                                       | Height |
| Deutz air cooled 6<br>cylinder turbo diesel | Width  |

| 7.40m |
|-------|
| 3.15m |
| 2.50m |
|       |

| Gearbox                                                                                                                                                                                                                      |           | GVW                     | 7,200m                        |  |  |
|------------------------------------------------------------------------------------------------------------------------------------------------------------------------------------------------------------------------------|-----------|-------------------------|-------------------------------|--|--|
| Brakes                                                                                                                                                                                                                       |           | Hrs_Kms                 | 5,000 - 40,000 km's           |  |  |
| Steering                                                                                                                                                                                                                     | LHD - PAS | Date into Service       | 1988                          |  |  |
| Tyres                                                                                                                                                                                                                        |           | Year of Manufacture     |                               |  |  |
| Max Load                                                                                                                                                                                                                     |           | Qty Available           | 10                            |  |  |
| Electrics                                                                                                                                                                                                                    | 24 volts  | Export Requirementsmore | OGEL/SIEL Licence<br>Required |  |  |
| or call us on UK +44(0)1302-954007                                                                                                                                                                                           |           |                         |                               |  |  |
| <image/> <section-header><image/><image/><image/><image/><image/><image/><image/><image/><image/><image/><image/><image/><image/><table-row>2229130130222222222222222222222222222222</table-row></section-header>            |           |                         |                               |  |  |
| All prices qoted are GBP U.K. Pounds Sterling Ex. Works excluding VAT where applicable and shipping / associated costs.<br>Vehicles advertised are subject to remaining unsold.                                              |           |                         |                               |  |  |
| All prices quoted are based on <b>"per individual unit"</b> purchased, any reductions on advertised price for multiple item orders is subject to negotiation and is conducted at the time of inspection or provision of LOI. |           |                         |                               |  |  |
| Photo's shown above may represent a vehicle type rather than an actual vehicle, vehicles are available serviced and painted to customers preference                                                                          |           |                         |                               |  |  |
|                                                                                                                                                                                                                              |           |                         |                               |  |  |
| An export licence may be required for items sold to customers outside of the U.K.<br>FOR MORE INFORMATION ON EXPORT LICENCING PROCEDURES                                                                                     |           |                         |                               |  |  |
| CLICK HERE                                                                                                                                                                                                                   |           |                         |                               |  |  |
| FOR INFORMATION ON CURRENT EU EMBARGOES                                                                                                                                                                                      |           |                         |                               |  |  |
| CLICK HERE                                                                                                                                                                                                                   |           |                         |                               |  |  |
|                                                                                                                                                                                                                              |           |                         |                               |  |  |