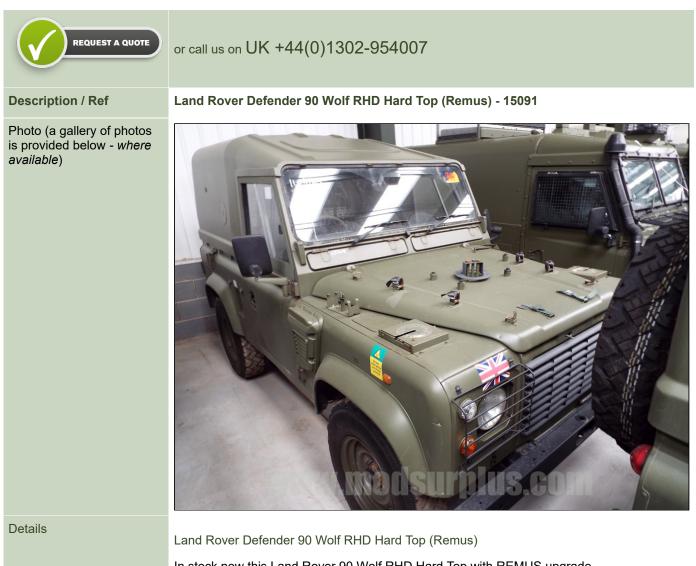

## Return to Homepage | E-Mail: sales@modsurplus.co.uk

In stock now this Land Rover 90 Wolf RHD Hard Top with REMUS upgrade.

The Remus upgrade includes the following, extra roll over protection, added vibration acoustic matting and wax injection to chassis/bulkhead and under seal of chassis

- 300 TDI 2500cc engine
- R380 5 speed gear box
- Transfer box with Hi/Lo ratio & centre diff lock •
- Exmoor front seats
- Anti-vibration acoustic matting •
- Front and rear disc brakes •
- 24 volt electrics
- PAS (power assisted steering) •
- Internal roll-over protection system