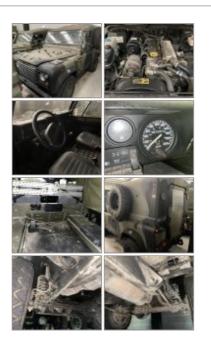

## **Details**

Land Rover Defender 90 Wolf LHD Hard Top (Remus)

In stock now this Land Rover 90 Wolf LHD Hard Top with REMUS upgrade.

The Remus upgrade includes the following, extra roll over protection, added vibration acoustic matting and wax injection to chassis/bulkhead and under seal of chassis

- 300 TDI 2500cc engine
- R380 5 speed gear box
- Transfer box with Hi/Lo ratio & centre diff lock
- Exmoor front seats
- Anti-vibration acoustic matting
- Front and rear disc brakes
- 24 volt electrics
- PAS (power assisted steering)
- Internal roll-over protection system
- Heavy duty chassis and axles
- NATO tow hitch