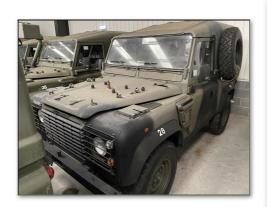

### Govsales - Ex MoD Surplus, Ex Army Trucks, Vehicles & Equipment

Land Rover Defender 90 Wolf LHD Hard Top (Remus) - MoD Ref: 15045

Land Rover Defender 90 Wolf LHD Hard Top (Remus) - MoD Ref: 15045

## **Details**

Land Rover Defender 90 Wolf LHD Hard Top (Remus)

In stock now this Land Rover 90 Wolf LHD Hard Top with REMUS upgrade.

The Remus upgrade includes the following, extra roll over protection, added vibration acoustic matting and wax injection to chassis/bulkhead and under seal of chassis

- 300 TDI 2500cc engine
- R380 5 speed gear box
- Transfer box with Hi/Lo ratio & centre diff lock
- Exmoor front seats
- Anti-vibration acoustic matting
- Front and rear disc brakes
- 24 volt electrics
- PAS (power assisted steering)
- Internal roll-over protection system
- Heavy duty chassis and axles
- NATO tow hitch