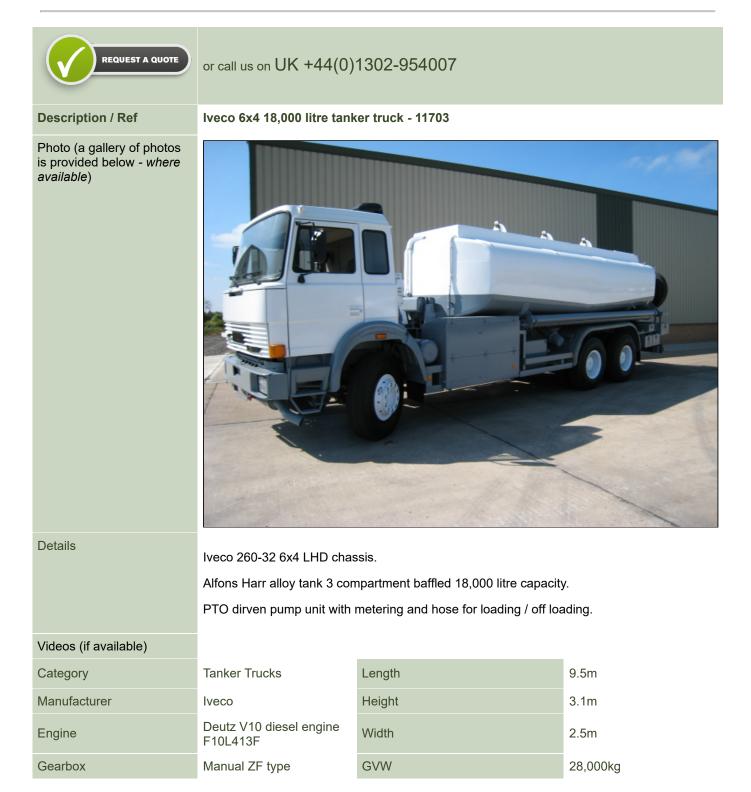

#### Return to Homepage | E-Mail: sales@modsurplus.co.uk

| Brak | kes    | Air over hydraulic | Hrs_Kms                 | 20,000 - 60,000km             |
|------|--------|--------------------|-------------------------|-------------------------------|
| Stee | ering  | LHD - PAS          | Date into Service       | 02/01/1990                    |
| Tyre | es     | 12.00 R20          | Year of Manufacture     |                               |
| Max  | Load   | 18,000 litres      | Qty Available           | 20                            |
| Elec | ctrics | 24 volt            | Export Requirementsmore | OGEL/SIEL Licence<br>Required |