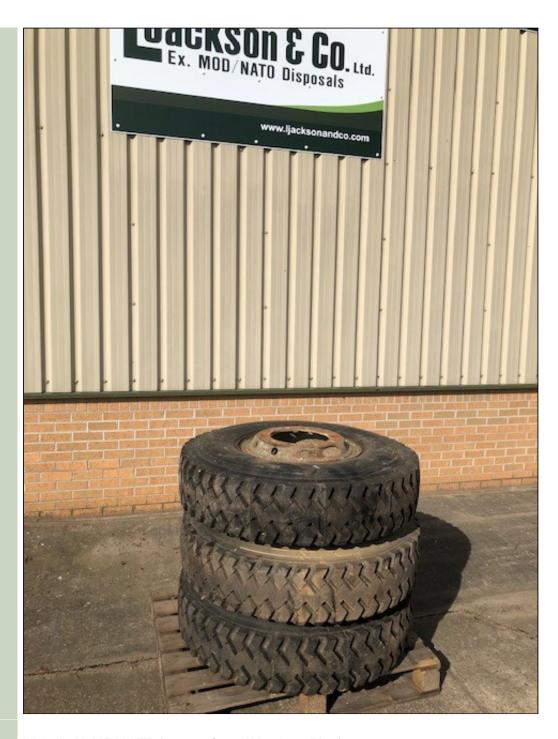

#### Details

Michelin 12.00R20 XZB (Unused Spare Wheels on Rims) Qty 3 £475 each