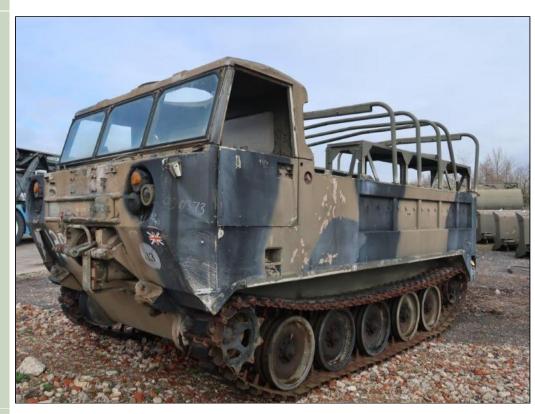

## M548 Tracked Carriers - 1051

Details

M548 Tracked Carriers

Direct from the UK military

These vehicles are sold as is non runners as restoration projects

Length

Choice of 9 units in stock

Videos (if available)

Category Armoured Fighting Vehicles (AFV's)

Manufacturer FMC Corp

Engine

Corp

Height Width

| Gearbox   |
|-----------|
| Brakes    |
| Steering  |
| Tyres     |
| Max Load  |
| Electrics |

| GVW                     |              |
|-------------------------|--------------|
| Hrs_Kms                 |              |
| Date into Service       |              |
| Year of Manufacture     |              |
| Qty Available           | 9            |
| Export Requirementsmore | SIEL Licence |