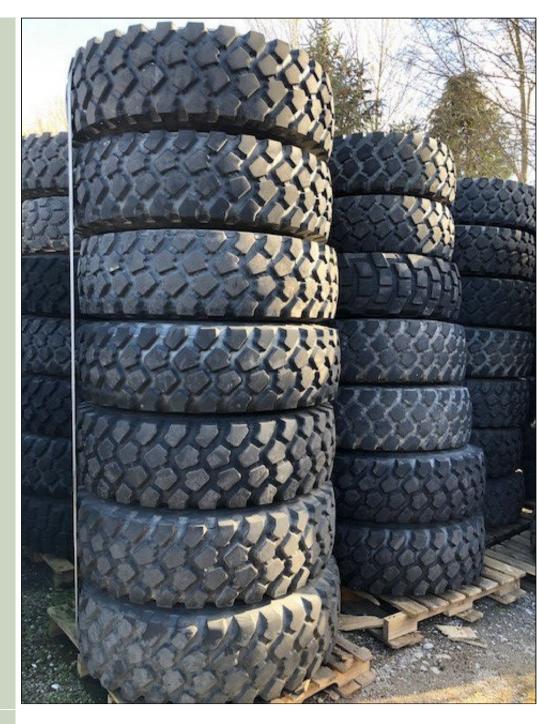

#### Details

| Michelin 14.00R20 XZL tyres |
|-----------------------------|
| 70-80% good                 |
| Qty 100                     |
| Some on rims                |