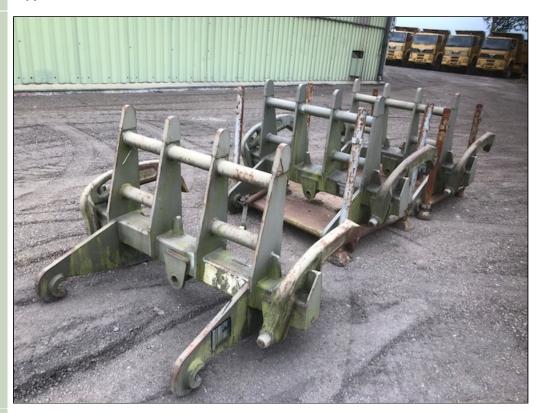

#### Ripper Attachment - 1043

Details

Quick Hitch Ripper Attachment

Choice of 3

### Videos (if available)

| Category     |
|--------------|
| Manufacturer |
| Engine       |
| Gearbox      |
| Brakes       |
|              |

Plant Accessories

Ulrich

Length
Height
Width
GVW
Hrs\_Kms

| Steering  |  |
|-----------|--|
| Tyres     |  |
| Max Load  |  |
| Flectrics |  |